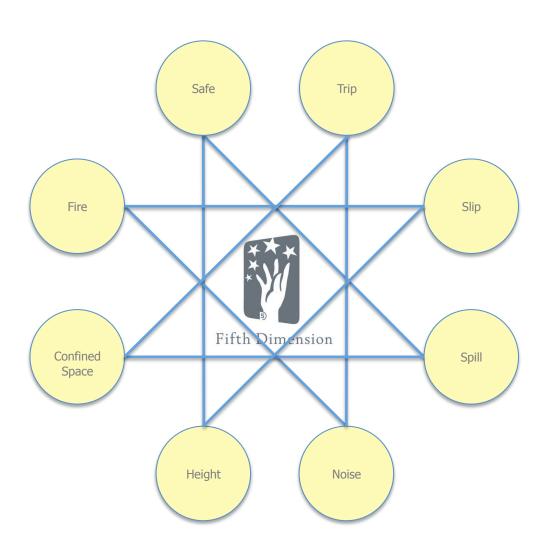

## Fifth Dimension's Safety Puzzle - Can you eliminate the hazards and stay safe?

The objective is to cover each hazard with a coin, leaving the Safe circle uncovered.

- 1. Start with seven coins.
- 2. Place your first coin on any of the eight circles.
- 3. Move the coin to another circle along one of the straight lines. For example, if you started on Trip you could move it along a line to either Noise or Confined Space. The coin must remain in whichever circle it ends up on.
- 4. Place coin number two on any empty circle and move it to another along one of the straight lines. You cannot start from a circle more than once.
- 5. Do the same with each of the other 5 coins placing them on a circle and moving to another along a line.

**Remember:** each coin should start on a different circle, and you cannot start on a circle that is already covered by a coin. No coin can move more than once.

For the solution visit www.fifthdimension.biz